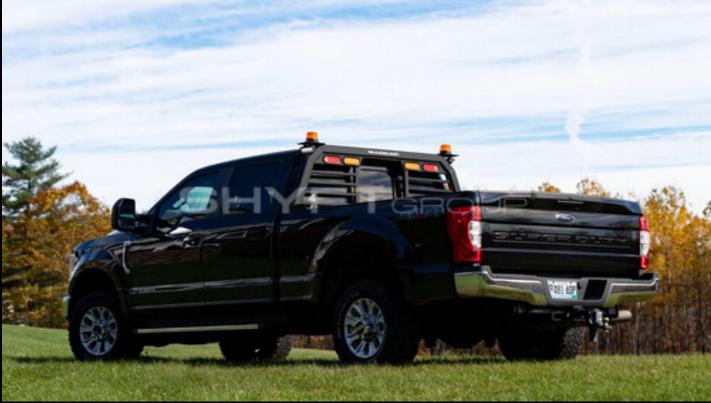

## **QUESTIONS?**

Installationvideosat ttps://magnumtruckracks.com/installation

Thank you for purchasing the Magnum Commander Package

In the box: (2) 6" Angled Light Brackets (2) 2" x 5" Work Lights w/Brackets (2) Corner Mount Amber Strobes w/ Magnetic Base

Installation: - Mount the angle light brackets w/ t-bolt on each side of the rack - The rack comes pre-wired to accept the accessories. On the front side of the rack light boxes there will be a white (ground) purple (work light) orange (strobe) - The white (ground) will be used for both the strobes & work lights. - Use supplied heat shrink connectors to connect the terminals. At the harness end there will be an orange (strobe) purple (work light) & red (6" oval strobe in rack) stubbed wire. Connect the wires to upfitter switches in cab. The orange & red wire for

both sets of strobes can be combined to a single switch.